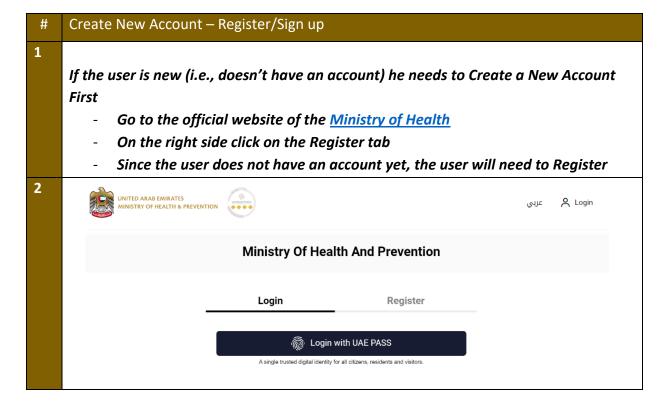

#### 3. Create New Account

Dear

Thank you for registering with Ministry of Health and Prevention E-Services.

Please open below url to activate your account.

Account Activation Link

Regards,

Ministry of Health And Prevention, UAE