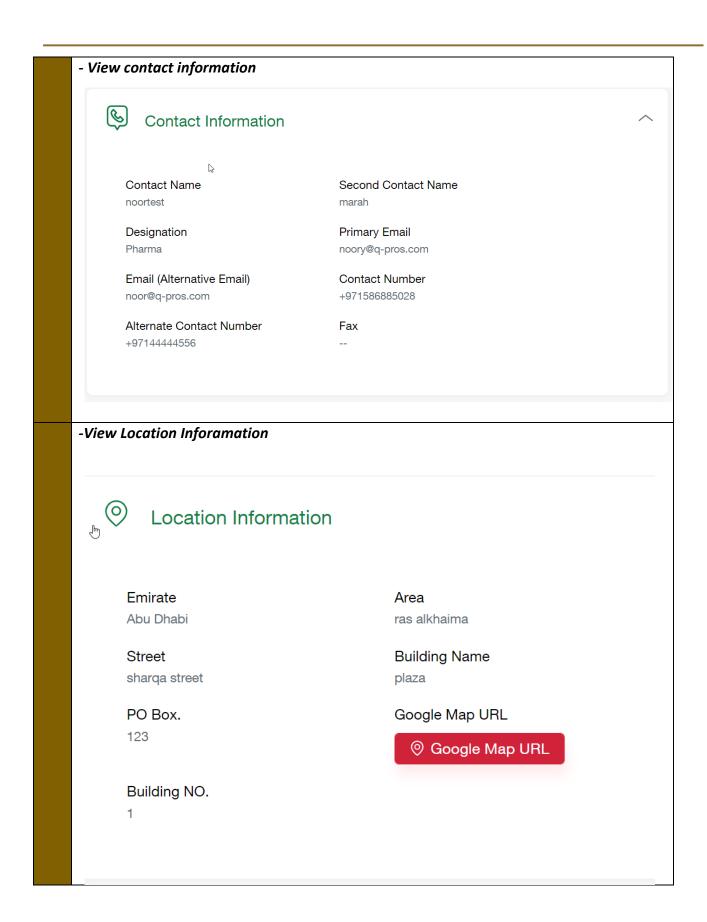

#### 5. Preview Application

# -View Owner Details Owner Details Personal Image Title Gender Female Mrs. First Name -EN Middle Name -EN Family Name -EN test yasin noor First Name -Arabic Middle Name -Arabic Family Name -Arabic Nationality Passport NO. Emirate ID 123-4567-8910111-1 13243PN Albanian **UAE** Citizen Share Percentage Contact Information Contact Number Primary Email +971586885028 noory@q-pros.com