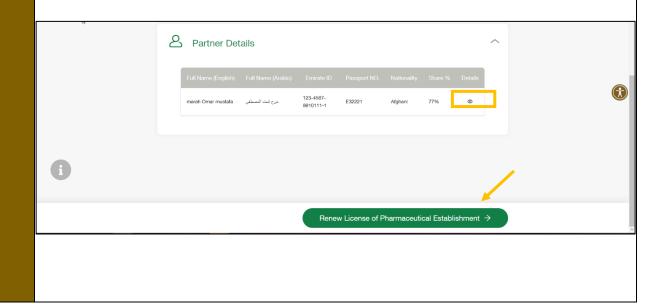

- -View Partner Details
- -Click on "eye icon" to view partner details
- -Click on" Renew License of Pharmacaeutical Establishment" to Start with filling the application