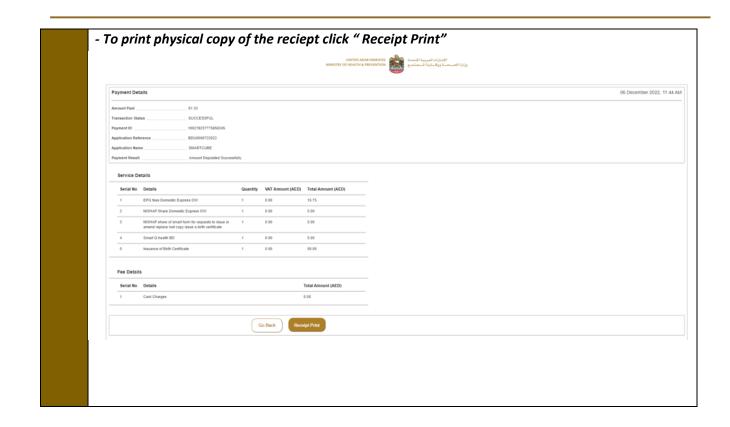

transferred to the service, otherwise the user will have to login after clicking on "Start Service".



#### 5. Preview Application





# -View Owner Details Owner Details Personal Image Title Gender Female Mrs. First Name -EN Middle Name -EN Family Name -EN test yasin noor First Name -Arabic Middle Name -Arabic Family Name -Arabic Nationality Passport NO. Emirate ID 123-4567-8910111-1 13243PN Albanian **UAE** Citizen Share Percentage Contact Information Contact Number Primary Email +971586885028 noory@q-pros.com

- -View Partner Details
- -Click on "eye icon" to view partner details
- -Click on" Renew License of Pharmacaeutical Establishment" to Start with filling the application





#### 6. Add Attachments





## 7. Submit Application



## 8. Pay the Fees at the Required Stages