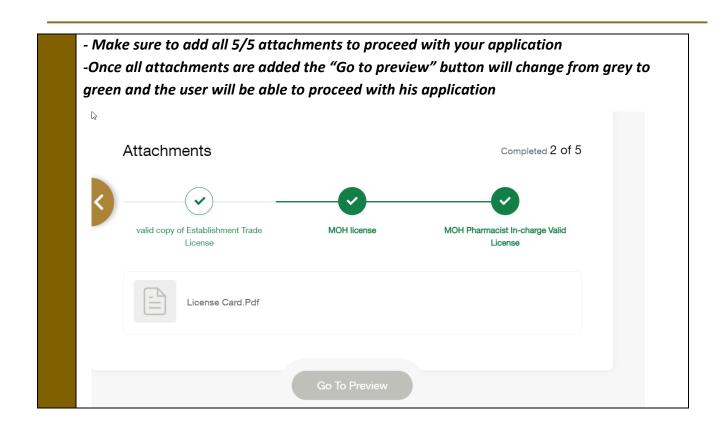

the official page, then when the user clicks on "Services" he'll be directly transferred to the service, otherwise the user will have to login after clicking on "Start Service".



#### 5. Preview Application





# -View Owner Details Owner Details Personal Image Title Gender Female Mrs. First Name -EN Middle Name -EN Family Name -EN test yasin noor First Name -Arabic Middle Name -Arabic Family Name -Arabic Nationality Passport NO. Emirate ID 123-4567-8910111-1 13243PN Albanian **UAE** Citizen Share Percentage Contact Information Contact Number Primary Email +971586885028 noory@q-pros.com

- -View Partner Details
- -Click on "eye icon" to view partner details
- -Click on" Renew License of Pharmacaeutical Establishment" to Start with filling the application





#### 6. Add Attachments





## 7. Submit Application



## 8. Pay the Fees at the Required Stages