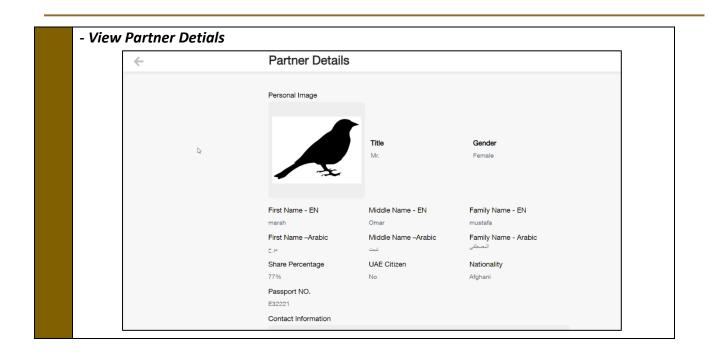

- -View Partner Details
- -Click on "eye icon" to view partner details
- -Click on" Renew License of Pharmacaeutical Establishment" to Start with filling the application