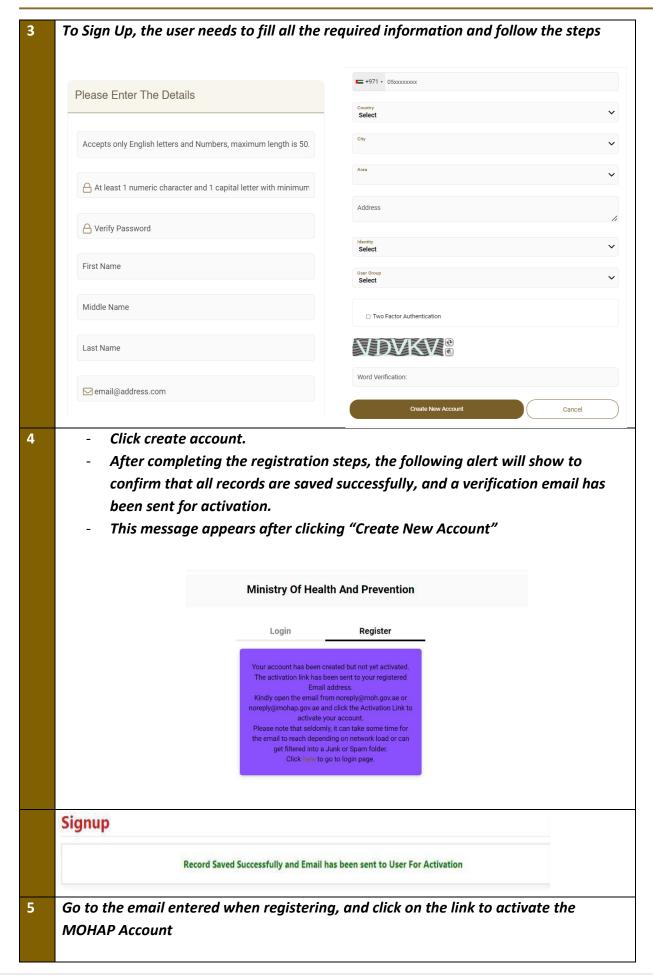

#### # User Login

- 1 If the user already has an account and wants to access any of MOHAP services, the user needs to follow the below steps
  - 1. Go to the official website of the Ministry of Health
  - 2. Click on Services
  - 3. Look for the required service OR search for its name in the search bar
  - 4. Select the required Service icon
  - 5. After choosing the service click on Start Service as the below screen.
  - 6. If the user has logged in from the official page, then when the user clicks on "Services" he'll be directly transferred to the service, otherwise the user will have to login after clicking on "Start Service".