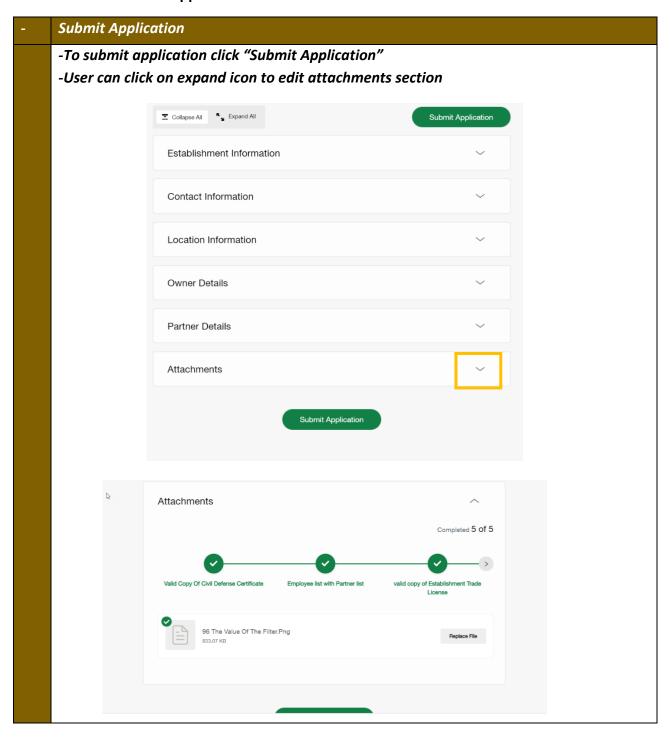

the user clicks on "Services" he'll be directly transferred to the service, otherwise the user will have to login after clicking on "Start Service".



#### 5. Preview Application





# -View Owner Details Owner Details Personal Image Title Gender Female Mrs. First Name -EN Middle Name -EN Family Name -EN test yasin noor First Name -Arabic Middle Name -Arabic Family Name -Arabic Nationality Passport NO. Emirate ID 123-4567-8910111-1 13243PN Albanian **UAE** Citizen Share Percentage Contact Information Contact Number Primary Email +971586885028 noory@q-pros.com

- -View Partner Details
- -Click on "eye icon" to view partner details
- -Click on" Renew License of Pharmacaeutical Establishment" to Start with filling the application





#### 6. Add Attachments





## 7. Submit Application



## 8. Pay the Fees at the Required Stages