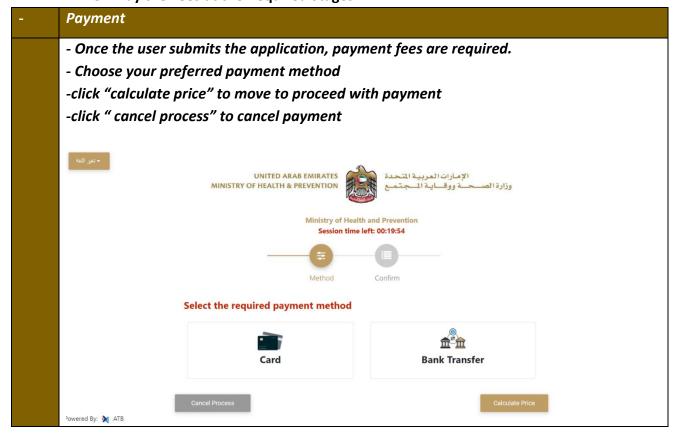

tly transferred to the service, otherwise the user will have to login after clicking on "Start Service".



#### 5. Preview Application





# -View Owner Details Owner Details Personal Image Title Gender Female Mrs. First Name -EN Middle Name -EN Family Name -EN test yasin noor First Name -Arabic Middle Name -Arabic Family Name -Arabic Nationality Passport NO. Emirate ID 123-4567-8910111-1 13243PN Albanian **UAE** Citizen Share Percentage Contact Information Contact Number Primary Email +971586885028 noory@q-pros.com

- -View Partner Details
- -Click on "eye icon" to view partner details
- -Click on" Renew License of Pharmacaeutical Establishment" to Start with filling the application





#### 6. Add Attachments





## 7. Submit Application



## 8. Pay the Fees at the Required Stages