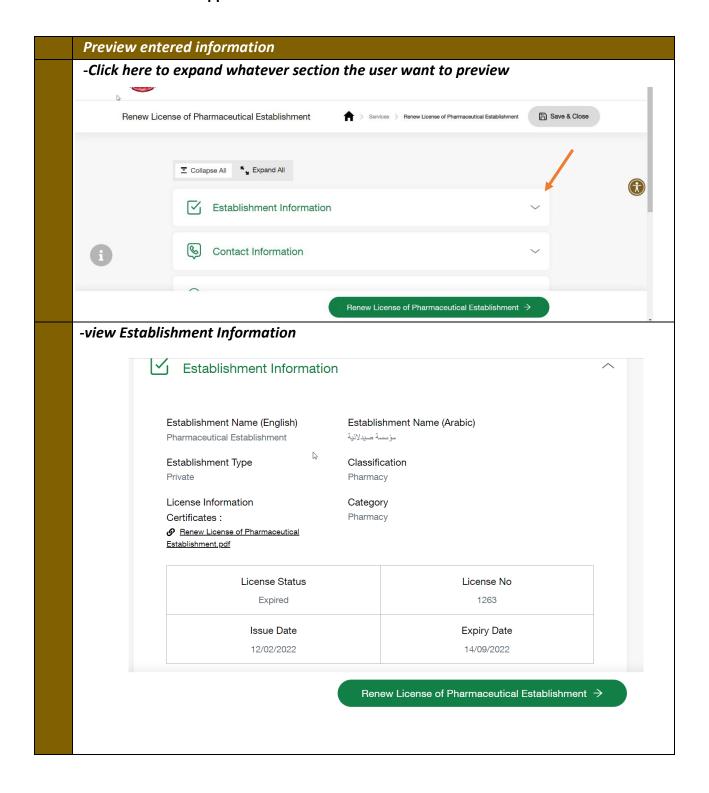

#### 5. Preview Application

- -View Partner Details
- -Click on "eye icon" to view partner details
- -Click on" Renew License of Pharmacaeutical Establishment" to Start with filling the application