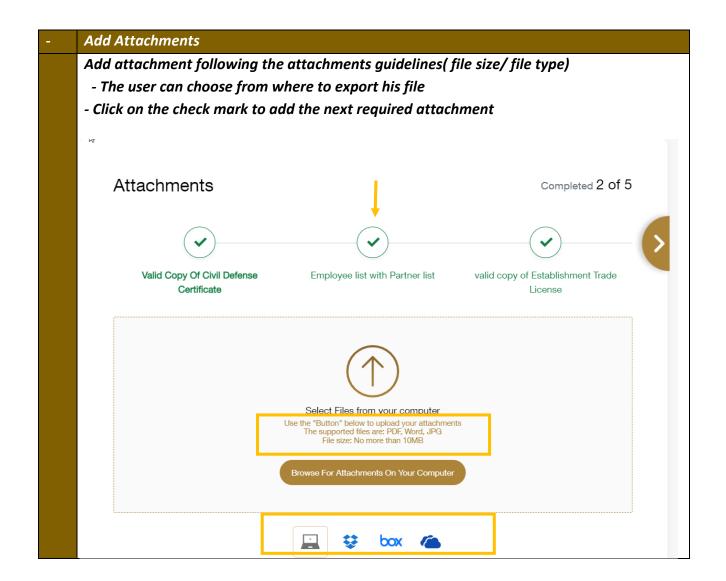

m the official page, then when the user clicks on "Services" he'll be directly transferred to the service, otherwise the user will have to login after clicking on "Start Service".



#### 5. Preview Application





# -View Owner Details Owner Details Personal Image Title Gender Female Mrs. First Name -EN Middle Name -EN Family Name -EN test yasin noor First Name -Arabic Middle Name -Arabic Family Name -Arabic Nationality Passport NO. Emirate ID 123-4567-8910111-1 13243PN Albanian **UAE** Citizen Share Percentage Contact Information Contact Number Primary Email +971586885028 noory@q-pros.com

- -View Partner Details
- -Click on "eye icon" to view partner details
- -Click on" Renew License of Pharmacaeutical Establishment" to Start with filling the application





#### 6. Add Attachments





## 7. Submit Application



## 8. Pay the Fees at the Required Stages