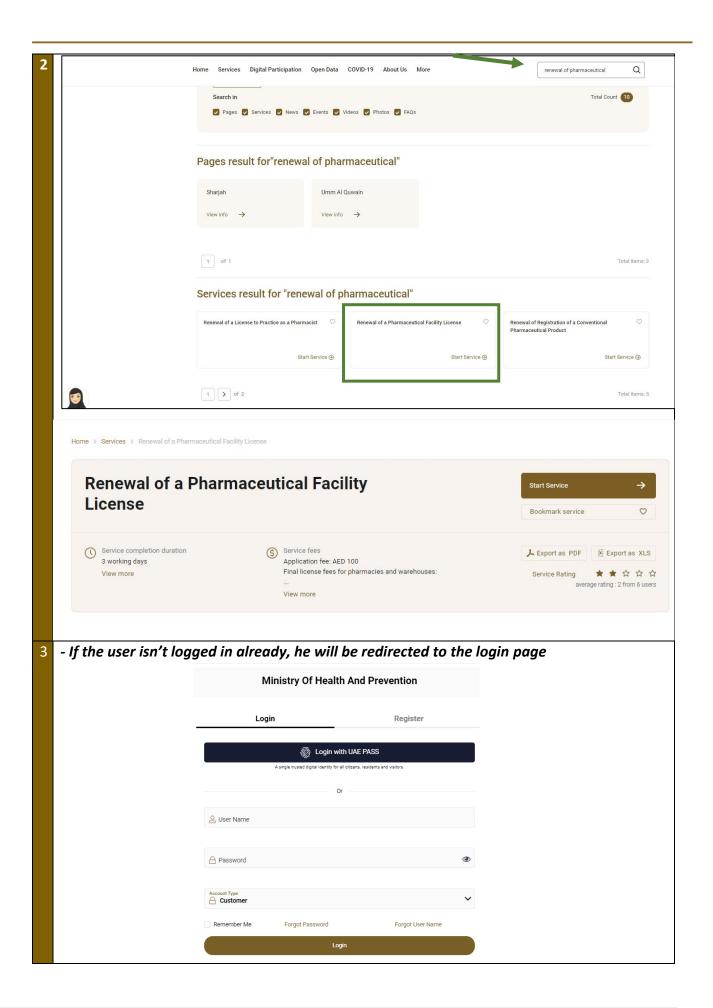

#### # User Login

- 1 If the user already has an account and wants to access any of MOHAP services, the user needs to follow the below steps
  - 1. Go to the official website of the Ministry of Health
  - 2. Click on Services
  - 3. Look for the required service OR search for its name in the search bar
  - 4. Select the required Service icon
  - 5. After choosing the service click on Start Service as the below screen.
  - 6. If the user has logged in from the official page, then when the user clicks on "Services" he'll be directly transferred to the service, otherwise the user will have to login after clicking on "Start Service".